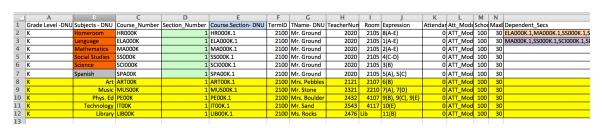

opment K    | K001    |                       | 2(A)    | 1(A)      | 0 |
| 300                                          | 1200 0        |        | ATT_ModeMeeting  |        |            |          |        |                  |         |                       |         |           |   |
| Lowry, Fran                                  |               | 300    | 2                | Lowry  | Fran       | 6048078  | Math K | K005             | 6(A)    | 5(A)                  | 0       | 300       |   |

- 6) The **BOLD** fields listed above are not needed upon reimport but some could be very helpful in identifying other fields. EX- lastfirst, last\_name, first\_name = teacher number.
- 7) Set up your spreadsheets for your schedule and adjust as needed before importing it back into PowerSchool.